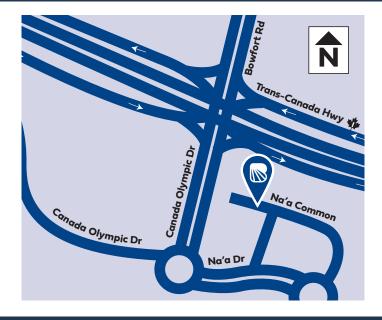

# **LOCATION**

Southern Alberta Surgical Center Trinity Hills

340 Na'a Common SW Calgary, AB T3H 6A3

**Complimentary Parking**