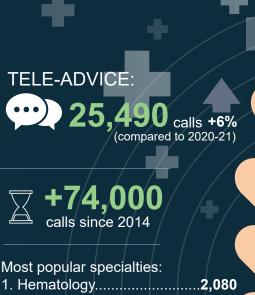

## Specialist Link by the numbers

PATHWAYS:

**28,633**\*

downloads -29%

2. Obs & Gynecology.............1,808 3. Endocrinology......**1,622** 4. Orthopedic Surgery.......1,585 

6. Infectious Disease......1,213 7. Gastroenterology......**1,197** 

8. Adult Psychiatry......1,162 9. Rheumatology......**1,100** 

10. Community Pediatrician.....1,085

49 specialties

How tele-advice was requested:

92% online

8% by phone

| Most popular care pathway | /S:   |
|---------------------------|-------|
| 1. COVID-19 adult         | 3,640 |
| 2. NAFLD                  | 1,310 |
| 3, IBS                    | 1,293 |
| 4. Dyspepsia              | 1,163 |
| 5. GERD                   | 1,139 |
| 6. COVID-19 variants      | 1,015 |
| 7. Diarrhea               | 1,006 |
| 8. Headache & Migraine    | 875   |
| 9. Gout                   |       |
| 10. COVID-19 pediatric    |       |
|                           |       |