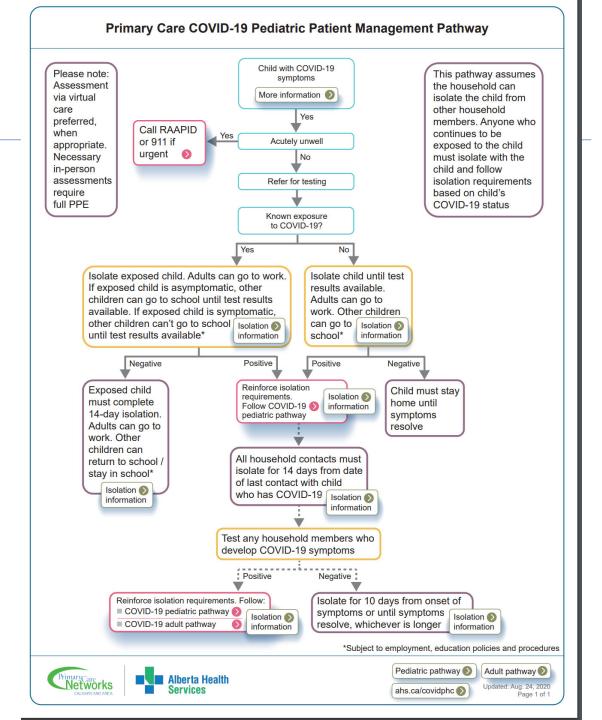

## Pediatric pathways on www.specialistlink.ca

Links also available via webinar invitation

- 1) COVID-19 pediatric pathway
- 2) COVID-19 pediatric patient management pathway

### Patient management pathway

https://www.specialistlink.ca/files/CZ COVIDPatientManagement Aug24 2020.pdf