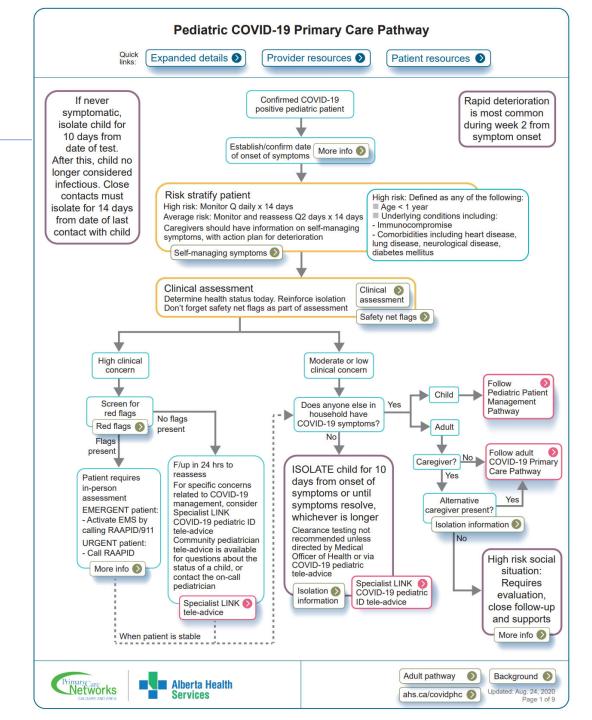

## Pediatric pathways on www.specialistlink.ca

Links also available via webinar invitation

- 1) COVID-19 pediatric pathway
- 2) COVID-19 pediatric patient management pathway

## **Pediatric pathway**

https://www.specialistlink.ca/files/CZ COVIDPe diatricPathway Aug24 2020.pdf