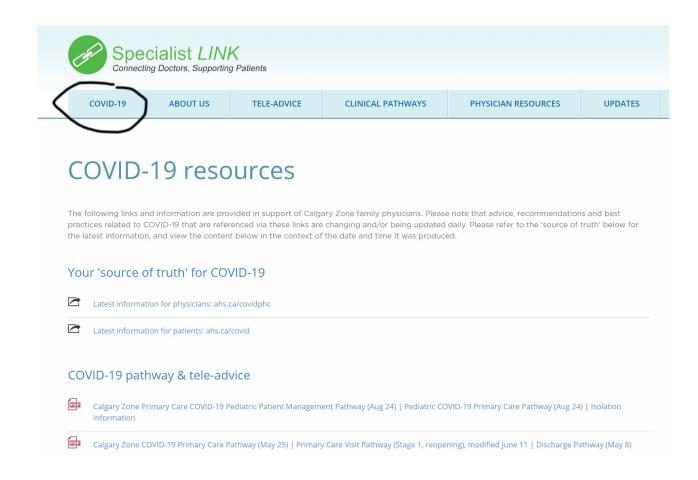

## Pediatric pathways on www.specialistlink.ca

Links also available via webinar invitation

- 1) COVID-19 pediatric pathway
- 2) COVID-19 pediatric patient management pathway

## **Pediatric pathway**

https://www.specialistlink.ca/files/CZ COVIDPe diatricPathway Aug24 2020.pdf